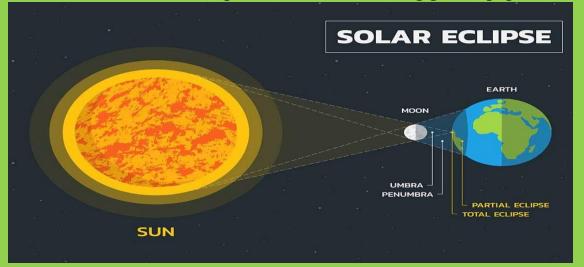

### **SUBJECT-SCIENCE**

**SUBH BIJOYA TO ALL** 

1. Make a model of Solar Eclipse on a cardboard using golden paper, wool/thread etc.